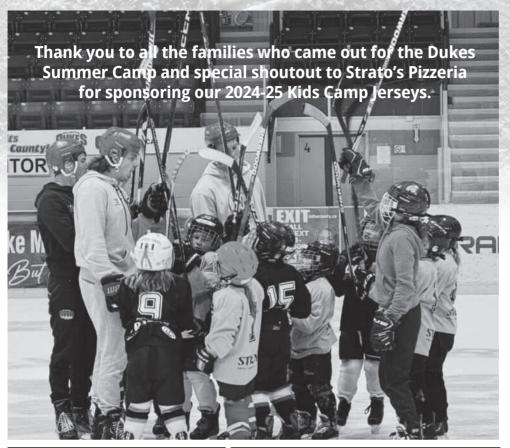

## MARK IT ON YOUR CALENDAR

Join the Dukes Tuesday October 29th for a fun team pumpkin carving event. Bring the kids out.

Location and further details to be announced.

#### PLUS!!!

The Dukes will hold their Player Carved Pumpkin Auction at our home game on Wednesday October 30th! Come out and bid on your favourite pumpkin. Sponsored by Hagerman Farms